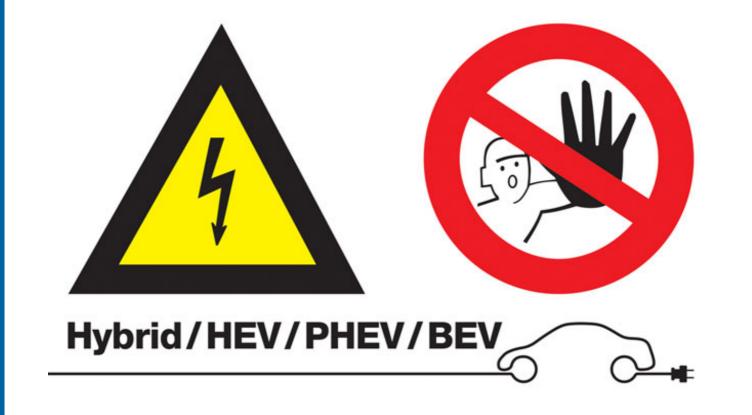

## High Voltage/No Admittance Sign (without text)

Part of the Laser range of safety equipment for Hybrid vehicles.

## **Additional Information**

- Made from 1.2mm rigid plastic with two holes for fixing to chains, walls etc.
- Satin finish suitable for both indoor and outdoor use.
- Dimensions 500 x 300mm.
- Conforms to ISO7010, BS5499, BS5378.
- Available with images & warning text (in English) please see Laser Part No. 6639.